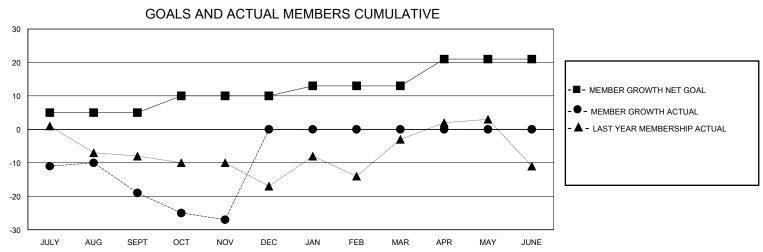

## District 26 M3

GMT: LOCATION MISSOURI GMT CA

| Clubs         |               |             |               | Members               |                       |                         |                                                    |  |
|---------------|---------------|-------------|---------------|-----------------------|-----------------------|-------------------------|----------------------------------------------------|--|
|               | RESULTS FOR   | R 2024-2025 |               | RESULTS FOR 2024-2025 |                       |                         |                                                    |  |
| QUARTER       | NEW CLUB GOAL | NEW CLUBS   | DROPPED CLUBS | QUARTER MEMB          | ER GROWTH NET<br>GOAL | MEMBER GROWTH<br>ACTUAL | DROPPED<br>MEMBERS ACTUAL<br>(including transfers) |  |
| JULY/AUG/SEPT | 0             | 0           | 0             | JULY/AUG/SEPT         | 5                     | 17                      | 33                                                 |  |
| OCT/NOV/DEC   | 1             | 0           | 0             | OCT/NOV/DEC           | 5                     | 10                      | 17                                                 |  |
| JAN/FEB/MAR   | 0             | 0           | 0             | JAN/FEB/MAR           | 3                     | 0                       | 0                                                  |  |
| APR/MAY/JUNE  | 0             | 0           | 0             | APR/MAY/JUNE          | 8                     | 0                       | 0                                                  |  |