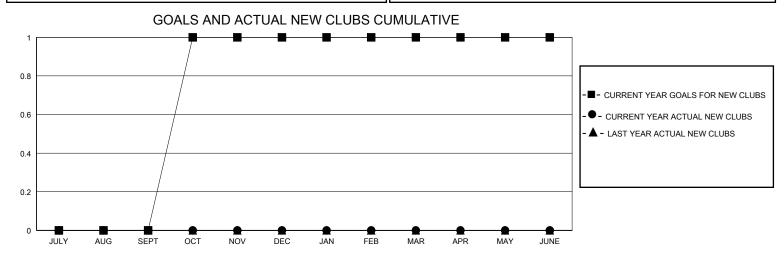

## District 26 M3

GMT: LOCATION MISSOURI GMT CA

| Clubs         |               |             |               | Members               |                       |                         |                                                    |  |
|---------------|---------------|-------------|---------------|-----------------------|-----------------------|-------------------------|----------------------------------------------------|--|
|               | RESULTS FOR   | R 2024-2025 |               | RESULTS FOR 2024-2025 |                       |                         |                                                    |  |
| QUARTER       | NEW CLUB GOAL | NEW CLUBS   | DROPPED CLUBS | QUARTER MEMB          | ER GROWTH NET<br>GOAL | MEMBER GROWTH<br>ACTUAL | DROPPED<br>MEMBERS ACTUAL<br>(including transfers) |  |
| JULY/AUG/SEPT | 0             | 0           | 0             | JULY/AUG/SEPT         | 5                     | 17                      | 33                                                 |  |
| OCT/NOV/DEC   | 1             | 0           | 0             | OCT/NOV/DEC           | 5                     | 10                      | 17                                                 |  |
| JAN/FEB/MAR   | 0             | 0           | 0             | JAN/FEB/MAR           | 3                     | 0                       | 0                                                  |  |
| APR/MAY/JUNE  | 0             | 0           | 0             | APR/MAY/JUNE          | 8                     | 0                       | 0                                                  |  |